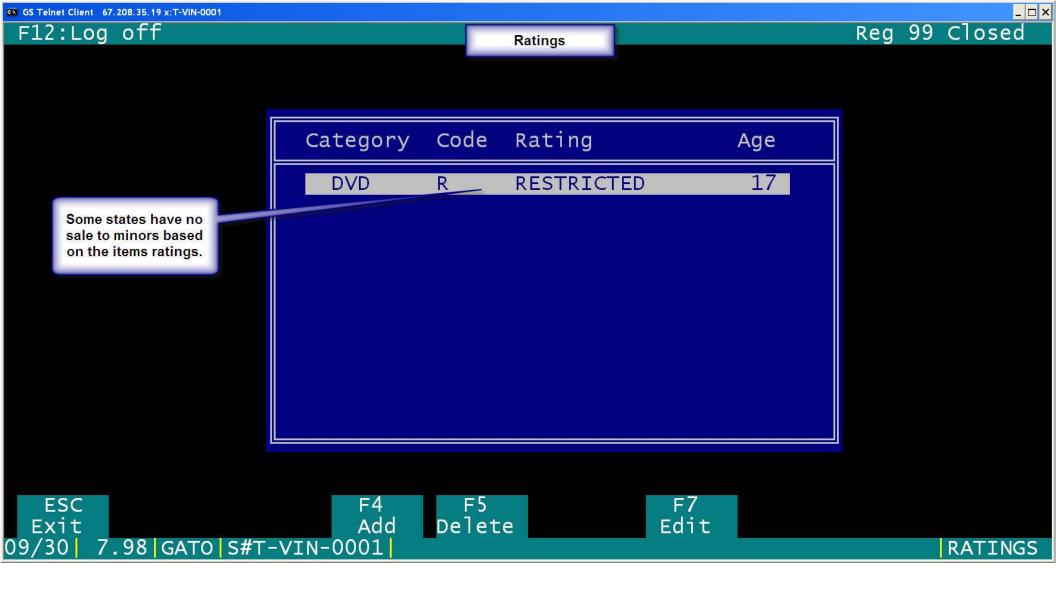

TAMMSOnline Supplies Available through Southside POS

# **POS Screens**

| TAMMS-Ter                                                                                                                                          | rminal Vers | ion 1.29.2                               |              |                        |  |  |  |
|----------------------------------------------------------------------------------------------------------------------------------------------------|-------------|------------------------------------------|--------------|------------------------|--|--|--|
| *                                                                                                                                                  | -           |                                          |              |                        |  |  |  |
| Tools                                                                                                                                              | Helpdesk    | Reports About II                         | nstall Updat |                        |  |  |  |
|                                                                                                                                                    |             |                                          | 0            |                        |  |  |  |
| Store Name                                                                                                                                         | Register    | User Name                                | Serial Nu    | TAMMS Terminal         |  |  |  |
| High Street                                                                                                                                        | 99          | RSSI - Jeff Benton                       | T-JMK-1      | allows you to accoss   |  |  |  |
| Hamilton                                                                                                                                           | 99          | RSSI - Jeff Benton                       | T-JMK-1      | allows you to access   |  |  |  |
| Georgesville                                                                                                                                       | 99          | RSSI - Jeff Benton                       | T            | all your stores from a |  |  |  |
| Elyria                                                                                                                                             | 99          | RSSI- 10"                                |              | central application    |  |  |  |
| Columbus                                                                                                                                           | 99          | -en eenton                               | T-JMK-1      |                        |  |  |  |
| Canton                                                                                                                                             | 90          | RSSI - Jeff Benton                       | T-JMK-170    |                        |  |  |  |
| Boardman 🦈                                                                                                                                         | 99          | RSSI - Jeff Benton                       | T-JMK-170    |                        |  |  |  |
| Pittsburgh                                                                                                                                         | 99          | RSSI - Jeff Benton                       | T-JMK-021    |                        |  |  |  |
| La Marque                                                                                                                                          | 99          | RSSI - Jeff Benton                       | T-GPL-280    |                        |  |  |  |
| Bellaire                                                                                                                                           | 99          |                                          | T-GPL-280    |                        |  |  |  |
| Houston                                                                                                                                            | 99          |                                          | T-GPL-280    |                        |  |  |  |
| Shawnee                                                                                                                                            | 99          |                                          | T-GJC-460    |                        |  |  |  |
| Test System                                                                                                                                        | 99          |                                          | T-ENT-380    |                        |  |  |  |
| Colorado Spring:<br>Dallas                                                                                                                         | s 99<br>99  | RSSI - Jeff Benton<br>RSSI - Jeff Benton | T-ENT-380    |                        |  |  |  |
| 202 225                                                                                                                                            | 99          | RSSI - Jeff Benton                       | T-ENT-280    |                        |  |  |  |
| Arlington<br>Product Master                                                                                                                        | 99          | RSSI - Jeff Benton                       | T-ENT-200    |                        |  |  |  |
| Product Master                                                                                                                                     | 02          |                                          | T-ENT-240    |                        |  |  |  |
| Springfield                                                                                                                                        | 99          |                                          | T-ENT-240    |                        |  |  |  |
| Springfield                                                                                                                                        | 02          | RSSI - Jeff Bent                         | T-ENT-240    |                        |  |  |  |
| Aaplewood 2                                                                                                                                        | 99          | RSSI - Jeff Benton                       | T-DSK-320    |                        |  |  |  |
| St. Cloud                                                                                                                                          | 99          | RSSI - Jeff Benton                       | T-DSK-320    |                        |  |  |  |
| Aplewood                                                                                                                                           | 99          | RSSI - Jeff Benton                       | T-DSK-320    |                        |  |  |  |
| Roseville                                                                                                                                          | 99          |                                          | T-DSK-320    |                        |  |  |  |
| laina                                                                                                                                              | aa          | DSSI- Joff Bonton                        | T-DSK-320    |                        |  |  |  |
| All communications between the host and the client are<br>encrypted with AES 256bit encryption and is secured by<br>the PC's internal MAC Address. |             |                                          |              |                        |  |  |  |
| <                                                                                                                                                  |             | iii iii                                  |              |                        |  |  |  |
|                                                                                                                                                    |             |                                          |              |                        |  |  |  |
|                                                                                                                                                    |             |                                          |              | 14 M                   |  |  |  |