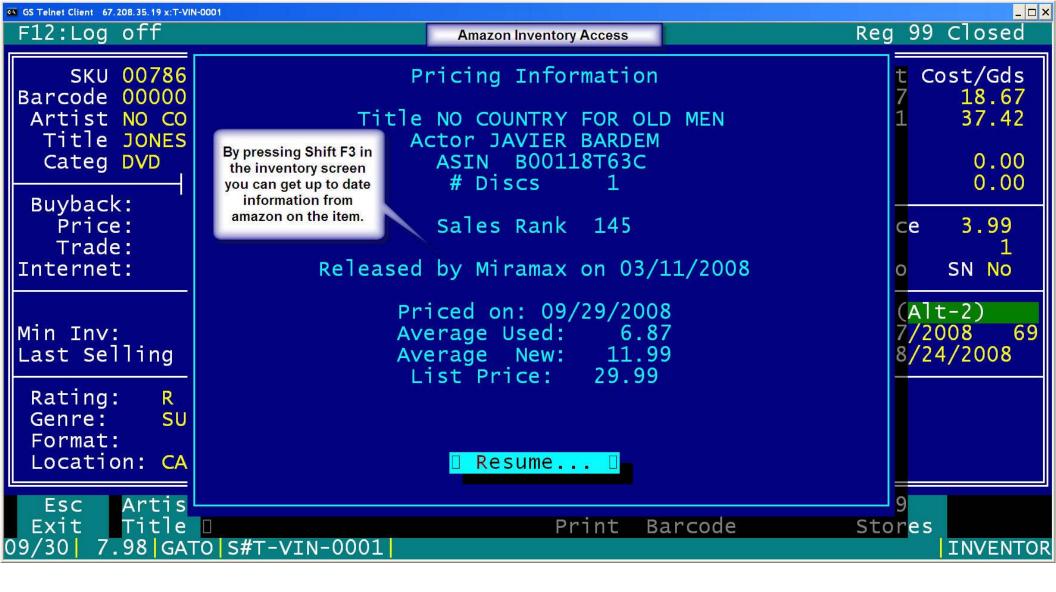

|  |  |  |
| <                                                                                                                                                  |             | iii iii                                  |              |                        |  |  |  |
|                                                                                                                                                    |             |                                          |              |                        |  |  |  |
|                                                                                                                                                    |             |                                          |              | 14 M                   |  |  |  |









|    | 🐼 GS Telnet Client 67.208.35.19 x:T-VIN-0001         |        |        |                          |                                           |                    |                |              |
|----|------------------------------------------------------|--------|--------|--------------------------|-------------------------------------------|--------------------|----------------|--------------|
| F  | F12:Log off                                          |        |        | Customer Histo           | ry                                        |                    | Reg 01 0       | pen          |
|    | Customer S20215603<br>First RONALD<br>Addr 1714 MARI |        |        | MO<br>Last Name          | Phone (000)<br>JACOBSON<br>Apt            | 000-0000           | Disabl