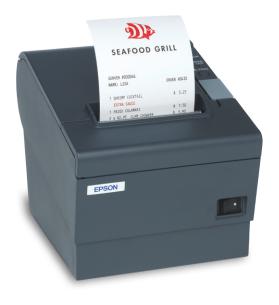

# **Hardware and Supplies**

Compact Thermal Receipt Printer with Two-Color Capability

# Epson TM-T88IV POS Printer

- High-speed printing of up to 7.9"/sec. 25% faster than the TM-T88III
- Same fast print speed for both text and graphics
- Two-color printing of receipts including logos and all other graphics
- Ease-of-use features including drop-in paper loading, long-lasting autocutter and Auto Status Back messages
- Improved cover design for increased spill resistance
- Optional power supply case
- Two-year warranty

The TM-T88IV thermal printer is the latest addition to Epson's innovative, industry-leading TM-T88 POS printer series.

Designed specifically for high-volume retail and food service environments, the TM-T88IV delivers more speed and more reliability than ever before. It offers 25% faster printing of text and graphics than the TM-T88III, two-color capability and more ease-of-use features.

# Fast two-color printing of text and graphics

Now you can speed customer transactions with the TM-T88IV printer. It prints receipts at speeds of up to 200mm (7.9 inches) per second— 25% faster than the TM-T88III and, unlike other printers, the TM-T88IV prints text and graphics at the same fast speed. In addition, its two-color red and black printing capabilities can be used to highlight order changes to minimize kitchen errors and create attention-getting color logos and impactful marketing messages.

## Designed for ease-of-use and convenience

The TM-T88IV's small footprint is ideally suited for both retail and food service environments. The printer can be placed either on the countertop or wall using an optional wallhanging bracket, whichever is most convenient. It also features easy, drop-in paper loading, an autocutter, an improved cover design to protect from spills and an optional annunciator to alert wait staff when kitchen orders are ready.