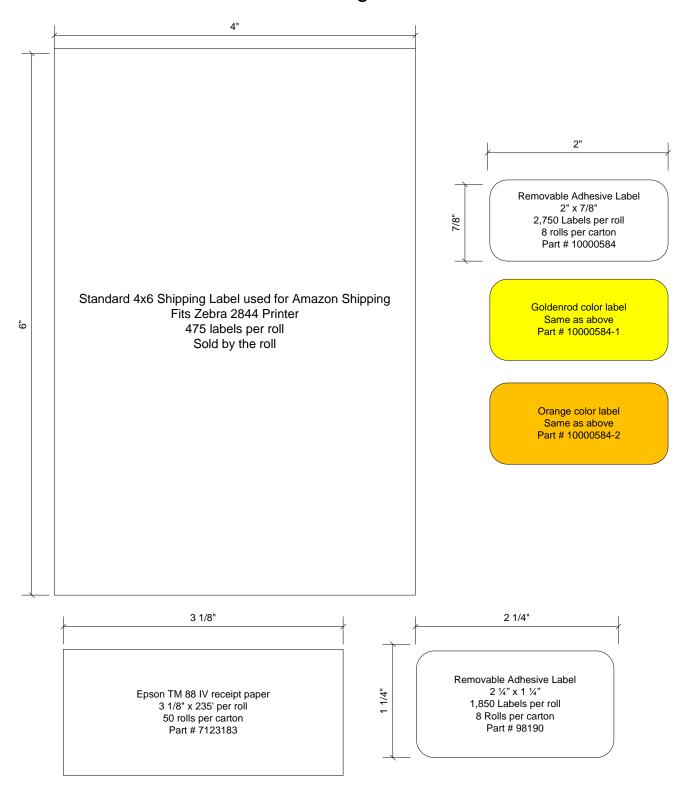

|  |  |  |  |









Environmental Sealing:

motorola.com

Part number SS-P360460. Printed in USA 07/07. MOTOROLA and the Stylized M Logo and SYMBOL and the Stylized SYMBOL Logo are registered in the US Patent & Trademark Office. All other product or service names are the property of their respective owners. ©2007 Motorola, Inc. All rights reserved. For system, product or services availability and specific information within your country, please contact your local Motorola office or Business Partner. Specifications are subject to change without notice.

TAMMSOnline Supplies Available through Southside POS



# **POS Screens**

| TAMMS-Ter                                                                                                                                          | rminal Vers | ion 1.29.2                               |              |                        |  |  |  |
|----------------------------------------------------------------------------------------------------------------------------------------------------|-------------|------------------------------------------|--------------|------------------------|--|--|--|
| *                                                                                                                                                  | -           |                                          |              |                        |  |  |  |
| Tools