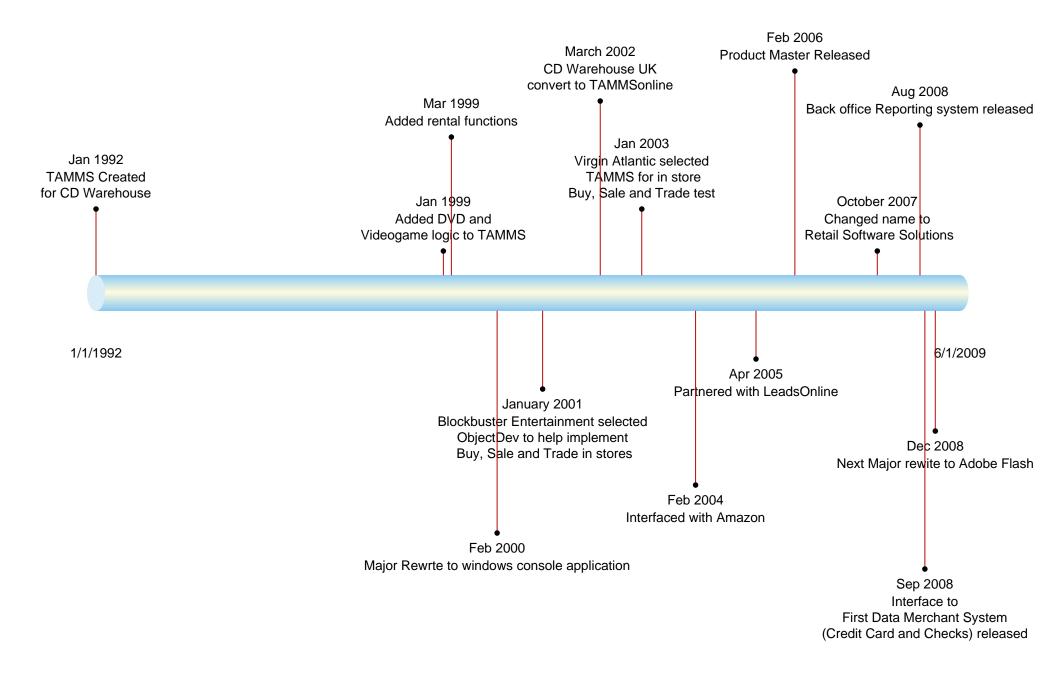

### **TAMMSOnline Time Line**

In 1992 Jeff Benton was introduced to Mark Kane of CD Warehouse and was asked to create a POS system for his new chain of stores. This was the inception of TAMMS. The TAMMS software was later modified to support the DVD and Video Game line of products and the rental of these and other items. In 2001 we were selected by Blockbuster Entertainment to help bring the Buy, Sale and Trade concept to their stores. In 2003, we were selected by Virgin Atlantic Ltd. of London to modify the TAMMSOnline software for a trial in their retail stores in the UK, also in 2003 we partnered with Best Buy to review a system that allowed Best Buy to gather customer buy prices from the TAMMSOnline System. In 2007 we change our corporate name from ObjectDev, Inc. to Retail Software Solutions, Inc. to better describe our business to the public.