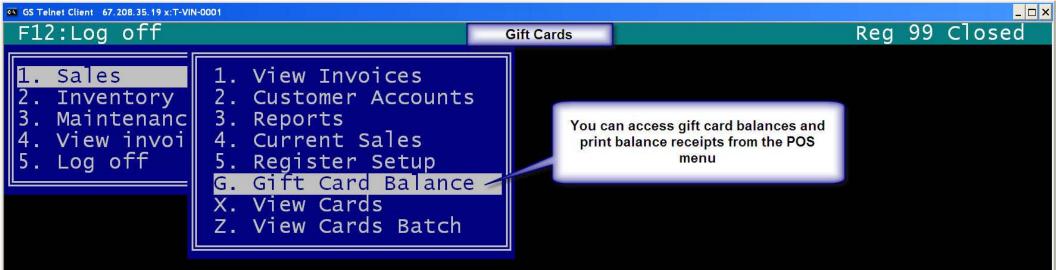

# **POS Screens**

| TAMMS-Ter                                                                                                                                          | rminal Vers | ion 1.29.2                               |              |                        |  |  |  |
|----------------------------------------------------------------------------------------------------------------------------------------------------|-------------|------------------------------------------|--------------|------------------------|--|--|--|
| *                                                                                                                                                  | -           |                                          |              |                        |  |  |  |
| Tools                                                                                                                                              | Helpdesk    | Reports About II                         | nstall Updat |                        |  |  |  |
|                                                                                                                                                    |             |                                          | 0            |                        |  |  |  |
| Store Name                                                                                                                                         | Register    | User Name                                | Serial Nu    | TAMMS Terminal         |  |  |  |
| High Street                                                                                                                                        | 99          | RSSI - Jeff Benton                       | T-JMK-1      | allows you to accoss   |  |  |  |
| Hamilton                                                                                                                                           | 99          | RSSI - Jeff Benton                       | T-JMK-1      | allows you to access   |  |  |  |
| Georgesville                                                                                                                                       | 99          | RSSI - Jeff Benton                       | T            | all your stores from a |  |  |  |
| Elyria                                                                                                                                             | 99          | RSSI- 10"                                |              | central application    |  |  |  |
| Columbus                                                                                                                                           | 99          | -en eenton                               | T-JMK-1      |                        |  |  |  |
| Canton                                                                                                                                             | 90          | RSSI - Jeff Benton                       | T-JMK-170    |                        |  |  |  |
| Boardman 🦈                                                                                                                                         | 99          | RSSI - Jeff Benton                       | T-JMK-170    |                        |  |  |  |
| Pittsburgh                                                                                                                                         | 99          | RSSI - Jeff Benton                       | T-JMK-021    |                        |  |  |  |
| La Marque                                                                                                                                          | 99          | RSSI - Jeff Benton                       | T-GPL-280    |                        |  |  |  |
| Bellaire                                                                                                                                           | 99          |                                          | T-GPL-280    |                        |  |  |  |
| Houston                                                                                                                                            | 99          |                                          | T-GPL-280    |                        |  |  |  |
| Shawnee                                                                                                                                            | 99          |                                          | T-GJC-460    |                        |  |  |  |
| Test System                                                                                                                                        | 99          |                                          | T-ENT-380    |                        |  |  |  |
| Colorado Spring:<br>Dallas                                                                                                                         | s 99<br>99  | RSSI - Jeff Benton<br>RSSI - Jeff Benton | T-ENT-380    |                        |  |  |  |
| 202 225                                                                                                                                            | 99          | RSSI - Jeff Benton                       | T-ENT-280    |                        |  |  |  |
| Arlington<br>Product Master                                                                                                                        | 99          | RSSI - Jeff Benton                       | T-ENT-200    |                        |  |  |  |
| Product Master                                                                                                                                     | 02          |                                          | T-ENT-240    |                        |  |  |  |
| Springfield                                                                                                                                        | 99          |                                          | T-ENT-240    |                        |  |  |  |
| Springfield                                                                                                                                        | 02          | RSSI - Jeff Bent                         | T-ENT-240    |                        |  |  |  |
| Aaplewood 2                                                                                                                                        | 99          | RSSI - Jeff Benton                       | T-DSK-320    |                        |  |  |  |
| St. Cloud                                                                                                                                          | 99          | RSSI - Jeff Benton                       | T-DSK-320    |                        |  |  |  |
| Aplewood                                                                                                                                           | 99          | RSSI - Jeff Benton                       | T-DSK-320    |                        |  |  |  |
| Roseville                                                                                                                                          | 99          |                                          | T-DSK-320    |                        |  |  |  |
| laina                                                                                                                                              | aa          | DSSI- Joff Bonton                        | T-DSK-320    |                        |  |  |  |
| All communications between the host and the client are<br>encrypted with AES 256bit encryption and is secured by<br>the PC's internal MAC Address. |             |                                          |              |                        |  |  |  |
| <                                                                                                                                                  |             | iii iii                                  |              |                        |  |  |  |
|                                                                                                                                                    |             |                                          |              |                        |  |  |  |
|                                                                                                                                                    |             |                                          |              | 14 M                   |  |  |  |