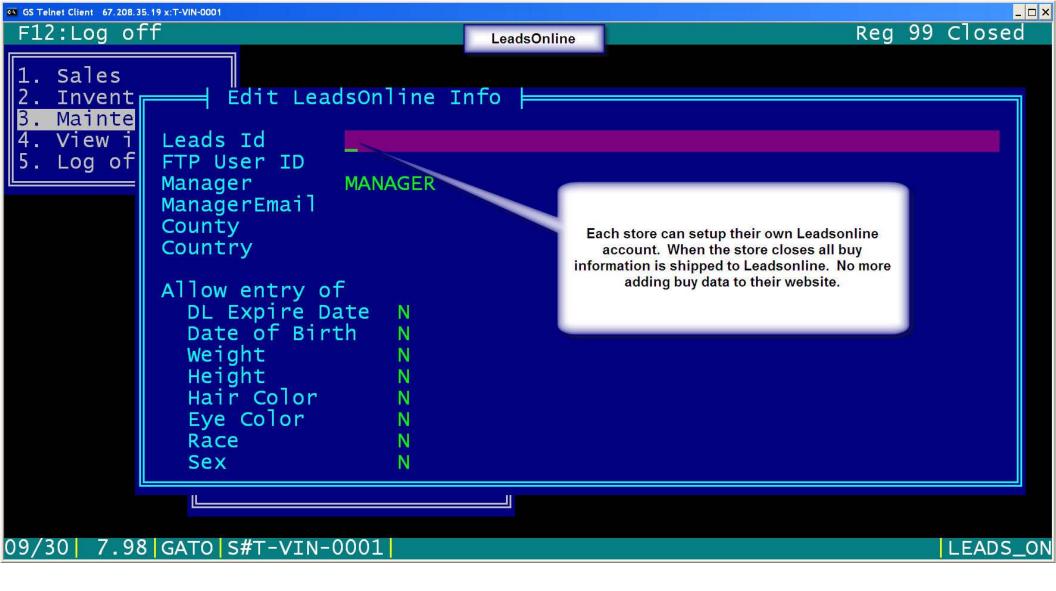

We also support processing to Amazon for e-commerce sales of product. As stated by Amazon our clients using our systems make up over 40% of all music uploaded to Amazon. Our servers on average upload over 300,000 items to Amazon every 24 hours. We also support Leadsonline by tracking items purchase from customers and uploading the customer and purchase detail data every night to the Leadsonline database. This is an option that each store can select to upload or not.