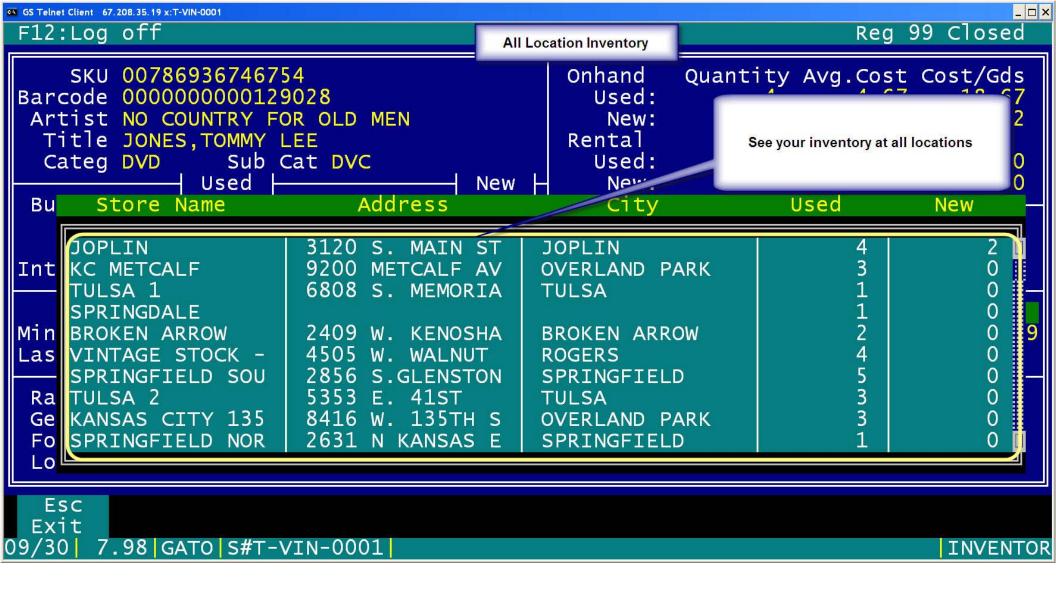

# **POS Screens**

| TAMMS-Ter                                                                                                                                          | rminal Vers | ion 1.29.2                               |              |                        |  |  |  |
|----------------------------------------------------------------------------------------------------------------------------------------------------|-------------|------------------------------------------|--------------|------------------------|--|--|--|
| *                                                                                                                                                  | -           |                                          |              |                        |  |  |  |
| Tools                                                                                                                                              | Helpdesk    | Reports About II                         | nstall Updat |                        |  |  |  |
|                                                                                                                                                    |             |                                          | 0            |                        |  |  |  |
| Store Name                                                                                                                                         | Register    | User Name                                | Serial Nu    | TAMMS Terminal         |  |  |  |
| High Street                                                                                                                                        | 99          | RSSI - Jeff Benton                       | T-JMK-1      | allows you to accoss   |  |  |  |
| Hamilton                                                                                                                                           | 99          | RSSI - Jeff Benton                       | T-JMK-1      | allows you to access   |  |  |  |
| Georgesville                                                                                                                                       | 99          | RSSI - Jeff Benton                       | T            | all your stores from a |  |  |  |
| Elyria                                                                                                                                             | 99          | RSSI- 10"                                |              | central application    |  |  |  |
| Columbus                                                                                                                                           | 99          | -en eenton                               | T-JMK-1      |                        |  |  |  |
| Canton                                                                                                                                             | 90          | RSSI - Jeff Benton                       | T-JMK-170    |                        |  |  |  |
| Boardman 🦈                                                                                                                                         | 99          | RSSI - Jeff Benton                       | T-JMK-170    |                        |  |  |  |
| Pittsburgh                                                                                                                                         | 99          | RSSI - Jeff Benton                       | T-JMK-021    |                        |  |  |  |
| La Marque                                                                                                                                          | 99          | RSSI - Jeff Benton                       | T-GPL-280    |                        |  |  |  |
| Bellaire                                                                                                                                           | 99          |                                          | T-GPL-280    |                        |  |  |  |
| Houston                                                                                                                                            | 99          |                                          | T-GPL-280    |                        |  |  |  |
| Shawnee                                                                                                                                            | 99          |                                          | T-GJC-460    |                        |  |  |  |
| Test System                                                                                                                                        | 99          |                                          | T-ENT-380    |                        |  |  |  |
| Colorado Spring:<br>Dallas                                                                                                                         | s 99<br>99  | RSSI - Jeff Benton<br>RSSI - Jeff Benton | T-ENT-380    |                        |  |  |  |
| 202 225                                                                                                                                            | 99          | RSSI - Jeff Benton                       | T-ENT-280    |                        |  |  |  |
| Arlington<br>Product Master                                                                                                                        | 99          | RSSI - Jeff Benton                       | T-ENT-200    |                        |  |  |  |
| Product Master                                                                                                                                     | 02          |                                          | T-ENT-240    |                        |  |  |  |
| Springfield                                                                                                                                        | 99          |                                          | T-ENT-240    |                        |  |  |  |
| Springfield                                                                                                                                        | 02          | RSSI - Jeff Bent                         | T-ENT-240    |                        |  |  |  |
| Aaplewood 2                                                                                                                                        | 99          | RSSI - Jeff Benton                       | T-DSK-320    |                        |  |  |  |
| St. Cloud                                                                                                                                          | 99          | RSSI - Jeff Benton                       | T-DSK-320    |                        |  |  |  |
| Aplewood                                                                                                                                           | 99          | RSSI - Jeff Benton                       | T-DSK-320    |                        |  |  |  |
| Roseville                                                                                                                                          | 99          |                                          | T-DSK-320    |                        |  |  |  |
| laina                                                                                                                                              | aa          | DSSI- Joff Bonton                        | T-DSK-320    |                        |  |  |  |
| All communications between the host and the client are<br>encrypted with AES 256bit encryption and is secured by<br>the PC's internal MAC Address. |             |                                          |              |                        |  |  |  |
| <                                                                                                                                                  |             | iii iii                                  |              |                        |  |  |  |
|                                                                                                                                                    |             |                                          |              |                        |  |  |  |
|                                                                                                                                                    |             |                                          |              | 14 M                   |  |  |  |