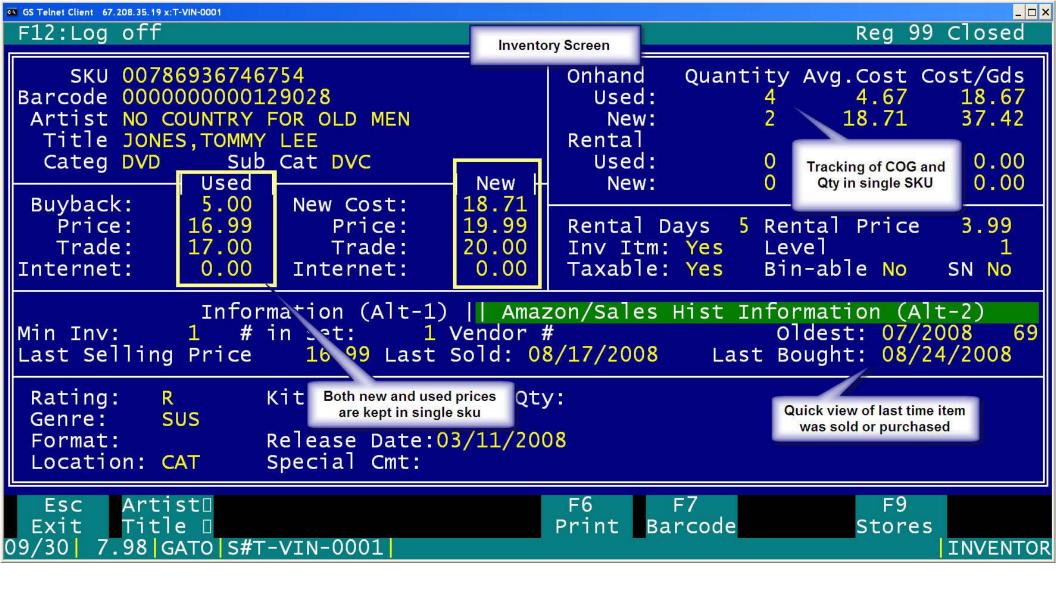

|  |  |  |
| <                                                                                                                                                  |             | iii iii                                  |              |                        |  |  |  |
|                                                                                                                                                    |             |                                          |              |                        |  |  |  |
|                                                                                                                                                    |             |                                          |              | 14 M                   |  |  |  |









|    | 🐼 GS Telnet Client 67.208.35.19 x:T-VIN-0001         |        |        |                          |                                           |                    |                |              |
|----|------------------------------------------------------|--------|--------|--------------------------|-------------------------------------------|--------------------|----------------|--------------|
| F  | F12:Log off                                          |        |        | Customer Histo           | ry                                        |                    | Reg 01 0       | pen          |
|    | Customer S20215603<br>First RONALD<br>Addr 1714 MARI |        |        | MO<br>Last Name          | Phone (000)<br>JACOBSON<br>Apt            | 000-0000           | Disabl