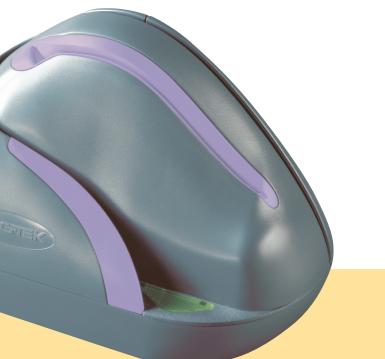

#### Implement Check Conversion with confidence using MagTek's MICRImage

MagTek provides the highest MICR read accuracy leading to successful electronic check transactions

MICRImage combines design, function and price to provide the best solution for electronic check conversion

MICRImage is capable of interfacing with the most popular POS terminals in the market

#### MICRImage with MSR

#### High quality image capture

- Internal memory to store grayscale or black & white images
- Supports the standard TIFF file format used with most image archival systems
- The high-quality image is ideal for reviewing check information when processing NSF checks and administrative returns

#### Enhanced Reading (ER)

- Using patent-pending reading technology, ER allows for automated confirmation of MICR data
- When ER is enabled, MICRImage further ensures data accuracy by comparing and verifying multiple MICR reads
- ER provides the highest level of confidence in read reliability for electronic check transactions