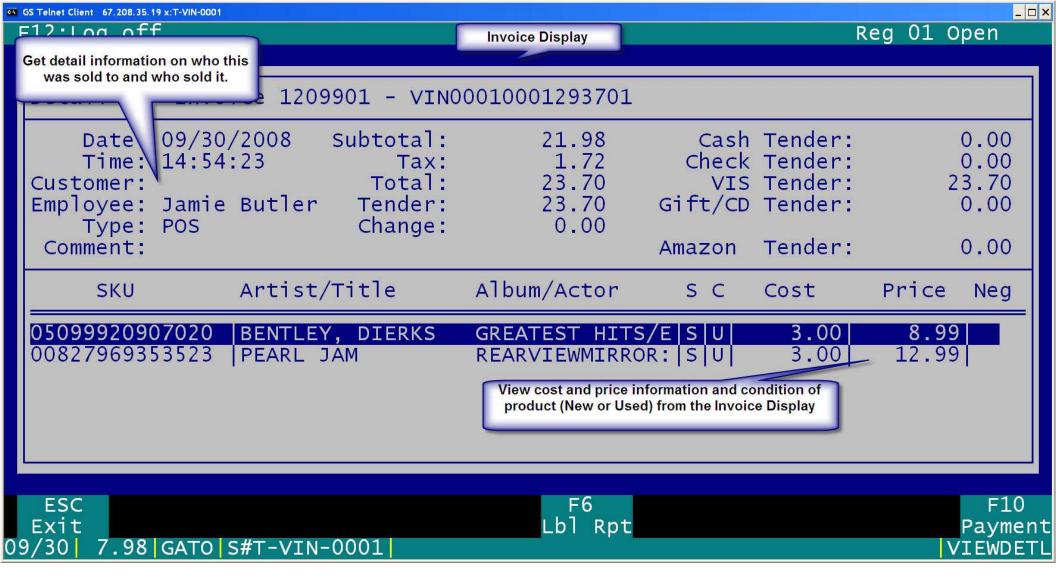

# **POS Screens**

| TAMMS-Ter                                                                                                                                          | rminal Vers | ion 1.29.2                               |              |                        |  |  |  |
|----------------------------------------------------------------------------------------------------------------------------------------------------|-------------|------------------------------------------|--------------|------------------------|--|--|--|
| *                                                                                                                                                  | -           |                                          |              |                        |  |  |  |
| Tools                                                                                                                                              | Helpdesk    | Reports About II                         | nstall Updat |                        |  |  |  |
|                                                                                                                                                    |             |                                          | 0            |                        |  |  |  |
| Store Name                                                                                                                                         | Register    | User Name                                | Serial Nu    | TAMMS Terminal         |  |  |  |
| High Street                                                                                                                                        | 99          | RSSI - Jeff Benton                       | T-JMK-1      | allows you to accoss   |  |  |  |
| Hamilton                                                                                                                                           | 99          | RSSI - Jeff Benton                       | T-JMK-1      | allows you to access   |  |  |  |
| Georgesville                                                                                                                                       | 99          | RSSI - Jeff Benton                       | T            | all your stores from a |  |  |  |
| Elyria                                                                                                                                             | 99          | RSSI- 10"                                |              | central application    |  |  |  |
| Columbus                                                                                                                                           | 99          | -en eenton                               | T-JMK-1      |                        |  |  |  |
| Canton                                                                                                                                             | 90          | RSSI - Jeff Benton                       | T-JMK-170    |                        |  |  |  |
| Boardman 🦈                                                                                                                                         | 99          | RSSI - Jeff Benton                       | T-JMK-170    |                        |  |  |  |
| Pittsburgh                                                                                                                                         | 99          | RSSI - Jeff Benton                       | T-JMK-021    |                        |  |  |  |
| La Marque                                                                                                                                          | 99          | RSSI - Jeff Benton                       | T-GPL-280    |                        |  |  |  |
| Bellaire                                                                                                                                           | 99          |                                          | T-GPL-280    |                        |  |  |  |
| Houston                                                                                                                                            | 99          |                                          | T-GPL-280    |                        |  |  |  |
| Shawnee                                                                                                                                            | 99          |                                          | T-GJC-460    |                        |  |  |  |
| Test System                                                                                                                                        | 99          |                                          | T-ENT-380    |                        |  |  |  |
| Colorado Spring:<br>Dallas                                                                                                                         | s 99<br>99  | RSSI - Jeff Benton<br>RSSI - Jeff Benton | T-ENT-380    |                        |  |  |  |
| 202 225                                                                                                                                            | 99          | RSSI - Jeff Benton                       | T-ENT-280    |                        |  |  |  |
| Arlington<br>Product Master                                                                                                                        | 99          | RSSI - Jeff Benton                       | T-ENT-200    |                        |  |  |  |
| Product Master                                                                                                                                     | 02          |                                          | T-ENT-240    |                        |  |  |  |
| Springfield                                                                                                                                        | 99          |                                          | T-ENT-240    |                        |  |  |  |
| Springfield                                                                                                                                        | 02          | RSSI - Jeff Bent                         | T-ENT-240    |                        |  |  |  |
| Aaplewood 2                                                                                                                                        | 99          | RSSI - Jeff Benton                       | T-DSK-320    |                        |  |  |  |
| St. Cloud                                                                                                                                          | 99          | RSSI - Jeff Benton                       | T-DSK-320    |                        |  |  |  |
| Aplewood                                                                                                                                           | 99          | RSSI - Jeff Benton                       | T-DSK-320    |                        |  |  |  |
| Roseville                                                                                                                                          | 99          |                                          | T-DSK-320    |                        |  |  |  |
| laina                                                                                                                                              | aa          | DSSI- Joff Bonton                        | T-DSK-320    |                        |  |  |  |
| All communications between the host and the client are<br>encrypted with AES 256bit encryption and is secured by<br>the PC's internal MAC Address. |             |                                          |              |                        |  |  |  |
| <                                                                                                                                                  |             | iii iii                                  |              |                        |  |  |  |
|                                                                                                                                                    |             |                                          |              |                        |  |  |  |
|                                                                                                                                                    |             |                                          |              | 14 M                   |  |  |  |