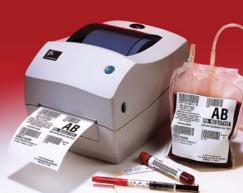

# **Hardware and Supplies**

Compact Thermal Receipt Printer with Two-Color Capability

# Epson TM-T88IV POS Printer

- High-speed printing of up to 7.9"/sec. 25% faster than the TM-T88III
- Same fast print speed for both text and graphics
- Two-color printing of receipts including logos and all other graphics
- Ease-of-use features including drop-in paper loading, long-lasting autocutter and Auto Status Back messages
- Improved cover design for increased spill resistance
- Optional power supply case
- Two-year warranty

The TM-T88IV thermal printer is the latest addition to Epson's innovative, industry-leading TM-T88 POS printer series.

Designed specifically for high-volume retail and food service environments, the TM-T88IV delivers more speed and more reliability than ever before. It offers 25% faster printing of text and graphics than the TM-T88III, two-color capability and more ease-of-use features.