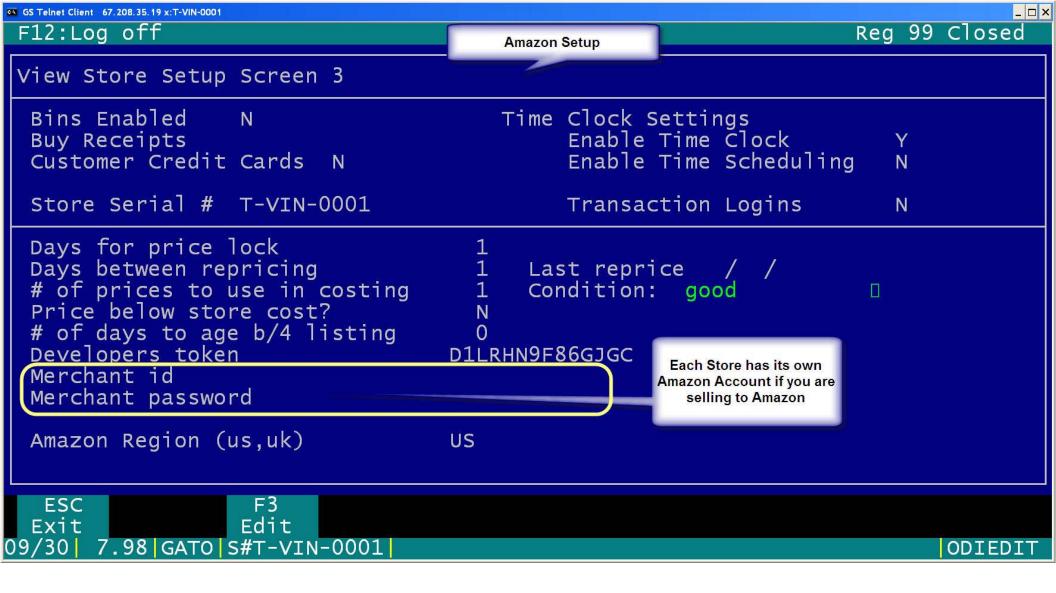

We also support processing to Amazon for e-commerce sales of product. As stated by Amazon our clients using our systems make up over 40% of all music uploaded to Amazon. Our servers on average upload over 300,000 items to Amazon every 24 hours. We also support Leadsonline by tracking items purchase from customers and uploading the customer and purchase detail data every night to the Leadsonline database. This is an option that each store can select to upload or not.