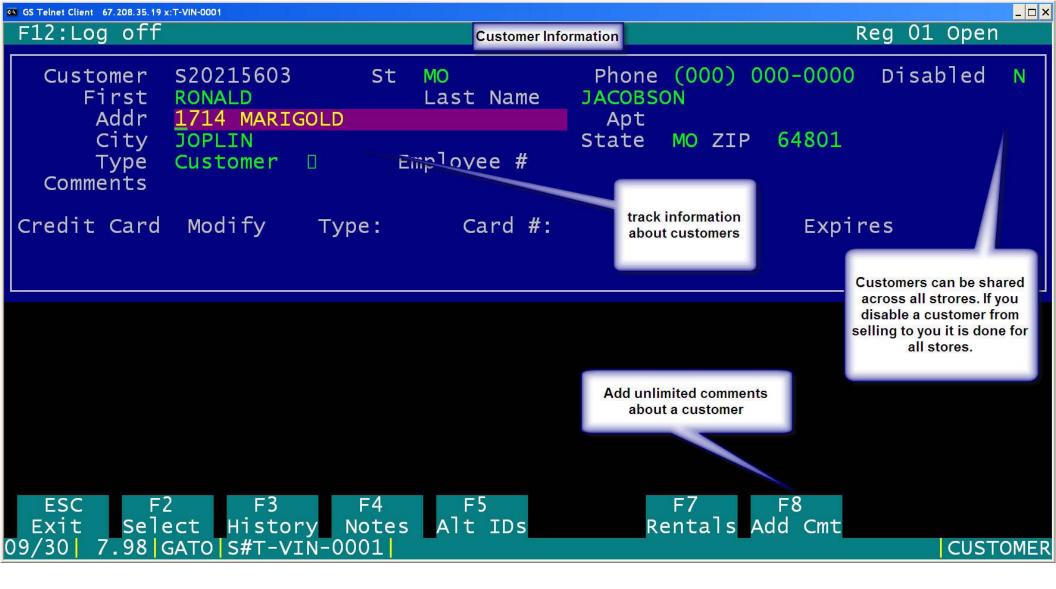

# **POS Screens**

| TAMMS-Ter                                                                                                                                          | rminal Vers | ion 1.29.2                               |              |                        |  |  |  |
|----------------------------------------------------------------------------------------------------------------------------------------------------|-------------|------------------------------------------|--------------|------------------------|--|--|--|
| *                                                                                                                                                  | -           |                                          |              |                        |  |  |  |
| Tools                                                                                                                                              | Helpdesk    | Reports About II                         | nstall Updat |                        |  |  |  |
|                                                                                                                                                    |             |                                          | 0            |                        |  |  |  |
| Store Name                                                                                                                                         | Register    | User Name                                | Serial Nu    | TAMMS Terminal         |  |  |  |
| High Street                                                                                                                                        | 99          | RSSI - Jeff Benton                       | T-JMK-1      | allows you to accoss   |  |  |  |
| Hamilton                                                                                                                                           | 99          | RSSI - Jeff Benton                       | T-JMK-1      | allows you to access   |  |  |  |
| Georgesville                                                                                                                                       | 99          | RSSI - Jeff Benton                       | T            | all your stores from a |  |  |  |
| Elyria                                                                                                                                             | 99          | RSSI- 10"                                |              | central application    |  |  |  |
| Columbus                                                                                                                                           | 99          | -en eenton                               | T-JMK-1      |                        |  |  |  |
| Canton                                                                                                                                             | 90          | RSSI - Jeff Benton                       | T-JMK-170    |                        |  |  |  |
| Boardman 🦈                                                                                                                                         | 99          | RSSI - Jeff Benton                       | T-JMK-170    |                        |  |  |  |
| Pittsburgh                                                                                                                                         | 99          | RSSI - Jeff Benton                       | T-JMK-021    |                        |  |  |  |
| La Marque                                                                                                                                          | 99          | RSSI - Jeff Benton                       | T-GPL-280    |                        |  |  |  |
| Bellaire                                                                                                                                           | 99          |                                          | T-GPL-280    |                        |  |  |  |
| Houston                                                                                                                                            | 99          |                                          | T-GPL-280    |                        |  |  |  |
| Shawnee                                                                                                                                            | 99          |                                          | T-GJC-460    |                        |  |  |  |
| Test System                                                                                                                                        | 99          |                                          | T-ENT-380    |                        |  |  |  |
| Colorado Spring:<br>Dallas                                                                                                                         | s 99<br>99  | RSSI - Jeff Benton<br>RSSI - Jeff Benton | T-ENT-380    |                        |  |  |  |
| 202 225                                                                                                                                            | 99          | RSSI - Jeff Benton                       | T-ENT-280    |                        |  |  |  |
| Arlington<br>Product Master                                                                                                                        | 99          | RSSI - Jeff Benton                       | T-ENT-200    |                        |  |  |  |
| Product Master                                                                                                                                     | 02          |                                          | T-ENT-240    |                        |  |  |  |
| Springfield                                                                                                                                        | 99          |                                          | T-ENT-240    |                        |  |  |  |
| Springfield                                                                                                                                        | 02          | RSSI - Jeff Bent                         | T-ENT-240    |                        |  |  |  |
| Aaplewood 2                                                                                                                                        | 99          | RSSI - Jeff Benton                       | T-DSK-320    |                        |  |  |  |
| St. Cloud                                                                                                                                          | 99          | RSSI - Jeff Benton                       | T-DSK-320    |                        |  |  |  |
| Aplewood                                                                                                                                           | 99          | RSSI - Jeff Benton                       | T-DSK-320    |                        |  |  |  |
| Roseville                                                                                                                                          | 99          |                                          | T-DSK-320    |                        |  |  |  |
| laina                                                                                                                                              | aa          | DSSI- Joff Bonton                        | T-DSK-320    |                        |  |  |  |
| All communications between the host and the client are<br>encrypted with AES 256bit encryption and is secured by<br>the PC's internal MAC Address. |             |                                          |              |                        |  |  |  |
| <                                                                                                                                                  |             | iii iii                                  |              |                        |  |  |  |
|                                                                                                                                                    |             |                                          |              |                        |  |  |  |
|                                                                                                                                                    |             |                                          |              | 14 M                   |  |  |  |