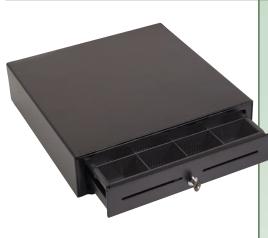

# VAL-*u* Line Medium Duty Cash Drawers

Medium-duty POS systems are typically lower priced and utilize less robust equipment than their higher end counterparts. While MMF's VAL-*u* Line Cash Drawers are certainly lower priced, they are still durable enough to meet the demands of retail verticals like Specialty Stores and Cafeterias where where price and durability concerns often converge. Stainless steel models are also available for use in wash-down environments. This line offers affordable versatility and provides many performance features found only in higher priced, heavy duty Cash Drawers.

# VAL-*u* Line Series

#### Electronic and Manual Models

800.769.1954 mmfcashdrawer.com

| Dimensions                                                                | 16.2W x 16.4D x 4.3H<br>41.15 x 41.66 x 10.92 cm                                                                               | 13W x 13D x 4.3H<br>33.02 x 33.02 x 10.92 cm                                                                                           | 13W x 16D x 4.3H<br>33.02 x 33.02 x 10.92 cm                                                                                   |  |
|---------------------------------------------------------------------------|--------------------------------------------------------------------------------------------------------------------------------|----------------------------------------------------------------------------------------------------------------------------------------|--------------------------------------------------------------------------------------------------------------------------------|--|
| Weight                                                                    | 17.30 lbs<br>7.85kg                                                                                                            | 13.25 lbs<br>6.01 kg                                                                                                                   | 13.55 lbs<br>6.15 kg                                                                                                           |  |
| Construction                                                              | All Steel or Stainless<br>Steel                                                                                                | All Steel or Stainless<br>Steel                                                                                                        | Steel                                                                                                                          |  |
| Rails                                                                     | Roller Bearing                                                                                                                 | Roller Bearing                                                                                                                         | Roller Bearing                                                                                                                 |  |
| Life Cycle                                                                | 1.5 Million                                                                                                                    | 1.5 Million                                                                                                                            | 1.5 Million                                                                                                                    |  |
| Warranty                                                                  | 2 Years                                                                                                                        | 2 Years                                                                                                                                | 2 Years                                                                                                                        |  |
| Finish                                                                    | Powder Coat or<br>Stainless Steel                                                                                              | Powder Coat or<br>Stainless Steel                                                                                                      | Powder Coat                                                                                                                    |  |
| Drawer Front                                                              | Powder Coat or<br>Stainless Steel                                                                                              | Powder Coat or<br>Stainless Steel                                                                                                      | Powder Coat                                                                                                                    |  |
| Cash Tray                                                                 | <ul> <li>High impact plastic cash tray and bill weights.</li> <li>5 bill and 8 adjustable coin (removable) sections</li> </ul> | <ul> <li>High impact plastic cash<br/>tray and bill weights.</li> <li>4 bill and 5 adjustable<br/>coin (removable) sections</li> </ul> | <ul> <li>High impact plastic cash tray and bill weights.</li> <li>4 bill and 5 adjustable coin (removable) sections</li> </ul> |  |
| Lock                                                                      | Electronic 3 Position                                                                                                          | <ul><li>Electronic 3 Position</li><li>Manual Pushbutton</li></ul>                                                                      | <ul><li>Electronic 3 Position</li><li>Manual Pushbutton</li></ul>                                                              |  |
| Color Options                                                             | <ul> <li>Black</li> <li>Cool White</li> <li>Stainless Steel</li> </ul>                                                         | <ul> <li>Black</li> <li>Cool White</li> <li>Stainless Steel</li> </ul>                                                                 | Black     Cool White                                                                                                           |  |
| Interface<br>Options                                                      | <ul> <li>Universal Printer*</li> <li>Manual</li> </ul>                                                                         | <ul><li>Universal Printer*</li><li>Manual</li></ul>                                                                                    | <ul><li>Universal Printer*</li><li>Manual</li></ul>                                                                            |  |
| Solenoid                                                                  | 24V                                                                                                                            | 24V                                                                                                                                    | 24V                                                                                                                            |  |
| Media Slots                                                               | 2                                                                                                                              | 1                                                                                                                                      | 1                                                                                                                              |  |
| • Under counter mountir<br>• Euro Tray. 8 bill / 8 coi<br>• Canadian Tray |                                                                                                                                | 0                                                                                                                                      |                                                                                                                                |  |
|                                                                           |                                                                                                                                |                                                                                                                                        |                                                                                                                                |  |