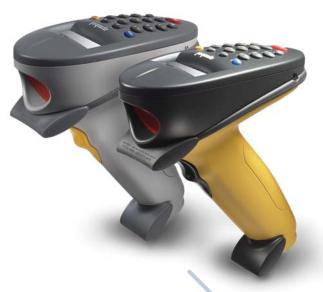

# Phaser™ P360 and P460

Rugged Bar Code Scanner with Batch Data Collection

# Flexibility that works inside and outside the enterprise

The Phaser P360 and P460 memory bar code scanners from Motorola are rugged, high-performance devices that deliver the flexibility you need to realize reduced costs and improved efficiencies in your business operations — at the point-of-sale, on the factory floor or in the warehouse.

Designed with a comfortable forward-scanning pistol grip to minimize fatigue in scan-intensive applications, these batch and cable-mode handheld scanners allow users to collect data while freely roaming the premises.