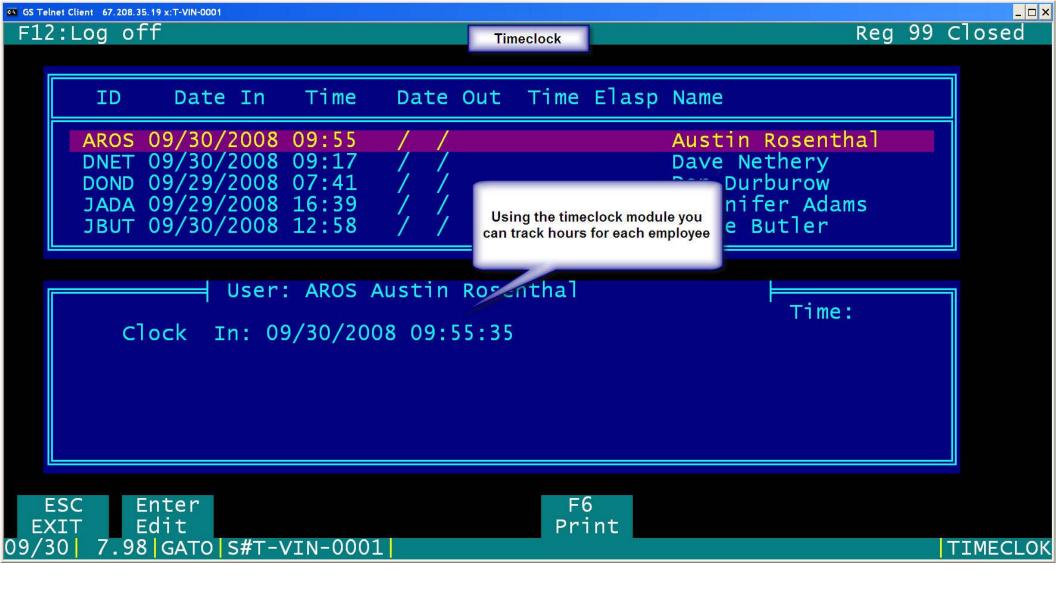

Vintage Stock has just completed a system migration from the RetailPro Point of Sale System to the TAMMSOnline System. They are using the TAMMS Point of Sale System, Product Master System, Gift Card System, Store Value System, Credit Card and Check Imaging Systems and the Time Clock Modules.